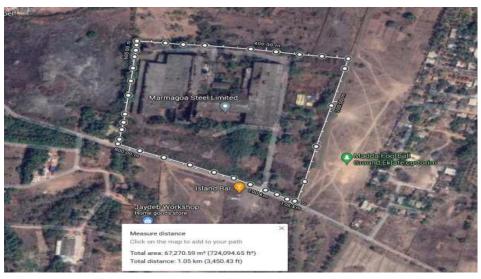

# Land of MSL

MSL owns a freehold land bearing Survey No. 280/0 known as "Borchia Careachem Molla" at Village Curtorim, Taluka Salcete, District South Goa, India.

Area - 16.63 Acres (67, 298 sq. mtrs.)

Geographical Location: 15°16'09.5"North (Latitude) and 74°01'40.7"East (Longitude).

### Other details:

Land is almost rectangular in shape, flat in nature and is accessible by a 8m wide tar road.

There are no depressions or undulations. Boundaries are clear

Compound wall of 2.5m height is constructed with proper gate and internal tar roads are also available within the property.