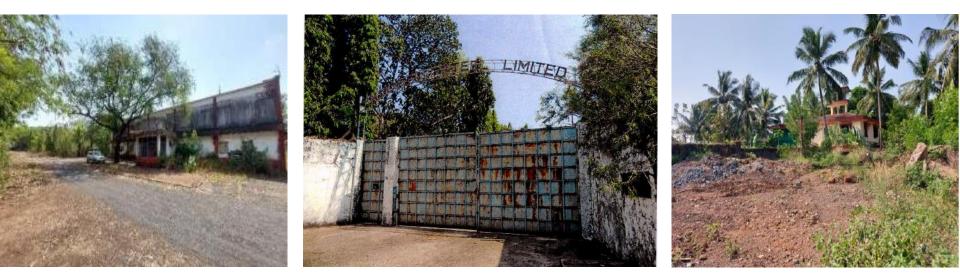

# **Buildings of MSL**

| S.No. | Particulars                                                       | Built – Up Area in<br>Sq. Mtr | Year of<br>Construction |
|-------|-------------------------------------------------------------------|-------------------------------|-------------------------|
| 1     | Admin Building (load bearing structure with AC sheet roof)        | 409.50                        | 1992                    |
| 2     | Toilet Block Building (load bearing structure with AC sheet roof) | 44.00                         | 1992                    |
| 3     | Security Cabin (RCC structure)                                    | 35.00                         | 1992                    |
|       | Total                                                             | 488.50                        |                         |

Office Block (Admin Building)

**Toilet Block** 

Security Cabin

# Site photographs