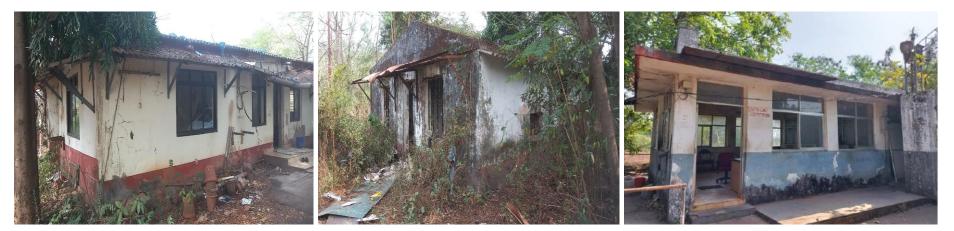

# **Buildings of MSL**

| S.No. | Particulars                                                       | Built – Up Area in<br>Sq. Mtr | Year of<br>Construction |
|-------|-------------------------------------------------------------------|-------------------------------|-------------------------|
| 1     | Admin Building (load bearing structure with AC sheet roof)        | 409.50                        | 1992                    |
| 2     | Toilet Block Building (load bearing structure with AC sheet roof) | 44.00                         | 1992                    |
| 3     | Security Cabin (RCC structure)                                    | 35.00                         | 1992                    |
|       | Total                                                             | 488.50                        |                         |

Office Block (Admin Building)

**Toilet Block** 

Security Cabin

# Site photographs