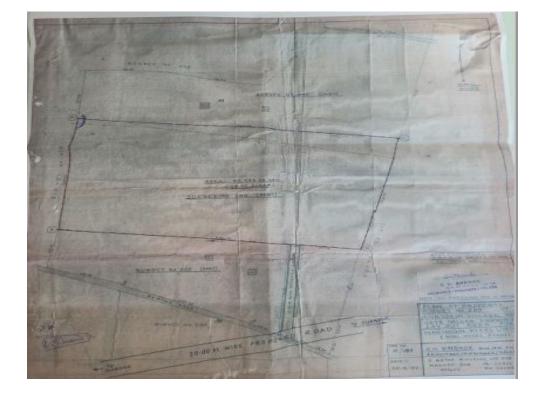

### Land Maps

ALL E OF GORVEY NO PRES 219 ENTINCIED AT VILLAGE CORTORY OF SALOTTE TALLING S.CA 

PLAN OF PLOT AREA 44,523 SQMT