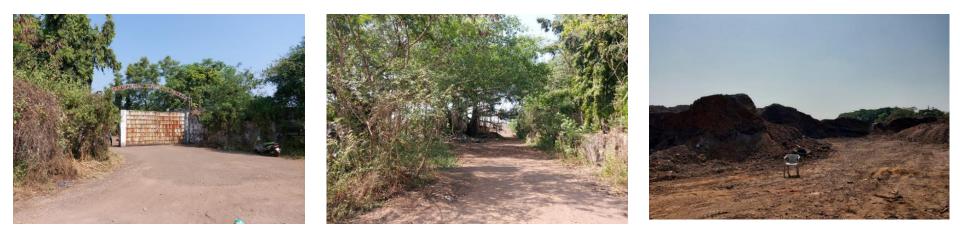

### Other details:

Land is almost rectangular in shape, flat in nature and is accessible by a 8m wide tar road.

There are no depressions or undulations. Boundaries are clear

Compound wall of 2.5m height is constructed with proper gate and internal tar roads are also available within the property.

# Site photographs