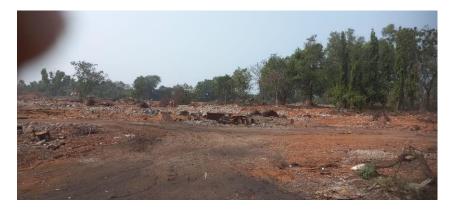

# Site photographs

### Other details:

Land is almost rectangular in shape, flat in nature and is accessible by a 8m wide tar road.

There are no depressions or undulations. Boundaries are clear

Compound wall of 2.5m height is constructed with proper gate and internal tar roads are also available within the property.