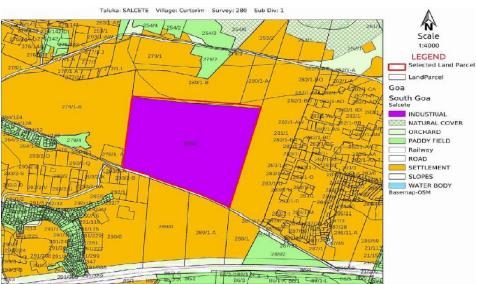

# Land of MSL

MSL owns a freehold land bearing Survey No. 280/0 known as "Borchia Careachem Molla" at Village Curtorim, Taluka Salcete, District South Goa, India.

Area - 16.63 Acres (67, 298 sq. mtrs.)

Geographical Location: 15°16'09.5"North (Latitude) and 74°01'40.7"East (Longitude).

#### **Boundaries**:

- North: Property of the purchaser, being part of this land Survey No. 280/0
- **East:** Property bearing Survey No. 281 of Curtorim
- South: By Kutcha Road
- West: Property bearing Survey No. 278 of Curtorim

#### Land zoning:

GI- General Industries Zone, as per Goa Regional Plan 2021.

### Other details:

Land is almost rectangular in shape, flat in nature and is accessible by a 8m wide tar road.

There are no depressions or undulations. Boundaries are clear

Compound wall of 2.5m height is constructed with proper gate and internal tar roads are also available within the property.